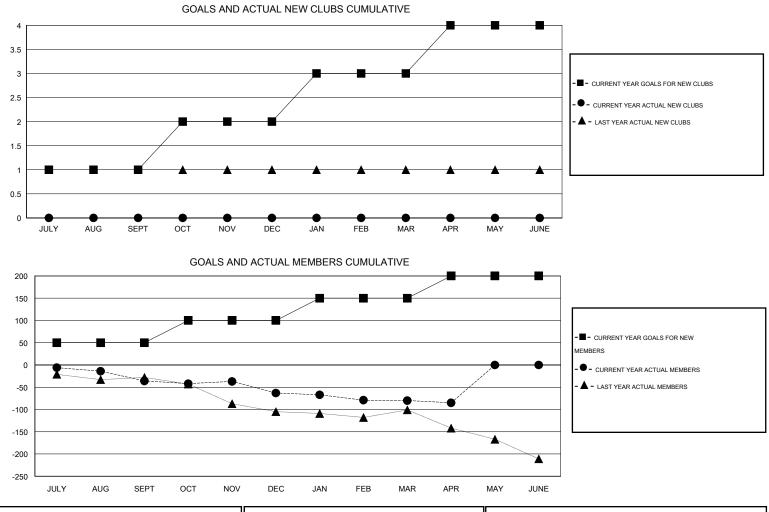

## Garv Wong GMT:

| GMT:                  | Gary Wong |                  |           | LOCATIO          | NEVADA           |                       |                    |                                     |                    | GMT CA 1         |
|-----------------------|-----------|------------------|-----------|------------------|------------------|-----------------------|--------------------|-------------------------------------|--------------------|------------------|
|                       |           |                  | Clubs     |                  |                  |                       |                    | Members                             |                    |                  |
| RESULTS FOR 2015-2016 |           |                  |           |                  |                  | RESULTS FOR 2015-2016 |                    |                                     |                    |                  |
| QUARTI                | ER        | NEW CLUB<br>GOAL | NEW CLUBS | DROPPED<br>CLUBS | NET<br>GAIN/LOSS | QUARTER               | NEW MEMBER<br>GOAL | CHARTER AND<br>NEW MEMBERS<br>ADDED | DROPPED<br>MEMBERS | NET<br>GAIN/LOSS |
| JULY/AU               | G/SEPT    | 1                | 0         | 0                | 0                | JULY/AUG/SEPT         | 50                 | 35                                  | 71                 | -36              |
| OCT/NO                | //DEC     | 1                | 0         | 2                | -2               | OCT/NOV/DEC           | 50                 | 41                                  | 68                 | -27              |
| JAN/FEB               | /MAR      | 1                | 0         | 0                | 0                | JAN/FEB/MAR           | 50                 | 26                                  | 43                 | -17              |
| APR/MAY               | //JUNE    | 1                | 0         | 0                | 0                | APR/MAY/JUNE          | 50                 | 12                                  | 17                 | -5               |

| DROPPED CLUBS: 2               | 32 CLUBS OF 48 ADDED 1 OR MORE | GENDER DISTRIBUTION   |     |  |
|--------------------------------|--------------------------------|-----------------------|-----|--|
|                                | NEW MEMBERS                    | MALE 718 (62.00%)     |     |  |
| DROPPED MEMBERS                |                                | FEMALE 440 (38.00%)   |     |  |
| DECEASED 16                    | CLICK HERE FOR HEALTH          | FAMILY UNIT MEMBERS   | 243 |  |
| CLUB CANCELLED 19<br>OTHER 163 | ASSESSMENT DATA                | HEAD OF HOUSEHOLD     |     |  |
| TOTAL 198                      |                                | NON-HEAD OF HOUSEHOLD | 126 |  |